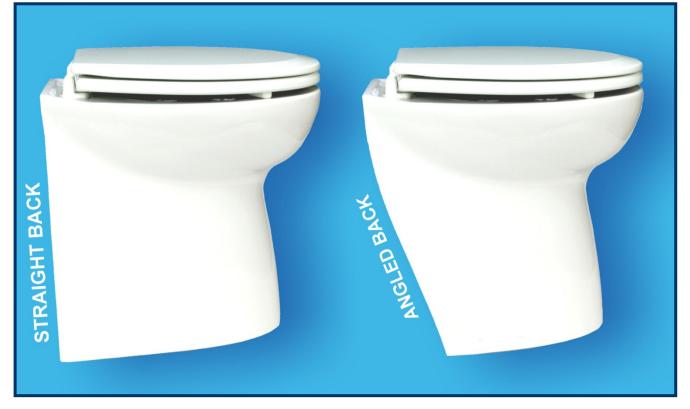

## a xylem brand

- \* Space saving stylish design
- \* Regular household size seat
- \* Virtually silent operation
- \* Owner selectable choice of leaving bowl wet or dry after use
- User selectable choice of "one touch" flush cycles for minimal water usage a 'Quick Flush' uses less than 1 litre
- \* Fresh or raw water rinse models
- \* Non-clogging large bore flush pump macerates waste
- \* Uses less than 1.0 amp/hour per day
- \* ISO 8846 MARINE Ignition Protection
- \* Crevice free contours for added cleanliness and hygiene
- \* All plumbing and wiring concealed
- \* Angled or Vertical back vitreous china bowl

## MODEL DELUXE FLUSH 17" STRAIGHT BACK

375 FLUSH WATER INLET Ø19 WASTE DISCHARGE Ø38

MODEL DELUXE FLUSH 17" ANGLED BACK

Approximate dimensions in mm

450

375 FLUSH WATER INLET Ø19 WASTE DISCHARGE Ø38

| MODEL             | DESCRIPTION                                 | PART NUMBER |
|-------------------|---------------------------------------------|-------------|
| 17" Straight back | Fresh water flush, 12v dc                   | 58040-1012  |
|                   | Fresh water flush, 24v dc                   | 58040-1024  |
|                   | Raw water (sea, river, or lake water) flush | 58240-1012  |
|                   | Raw water (sea, river, or lake water) flush | 58240-1024  |
| 17" Angled back   | Fresh water flush, 12v dc                   | 58020-1012  |
|                   | Fresh water flush, 24v dc                   | 58020-1024  |
|                   | Raw water (sea, river, or lake water) flush | 58220-1012  |
|                   | Raw water (sea, river, or lake water) flush | 58220-1024  |