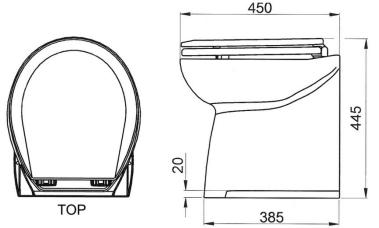

## MODEL DELUXE FLUSH 17" STRAIGHT BACK

375 FLUSH WATER INLET Ø19 WASTE DISCHARGE Ø38

MODEL DELUXE FLUSH 17" ANGLED BACK

Approximate dimensions in mm

450

375 FLUSH WATER INLET Ø19 WASTE DISCHARGE Ø38

| MODEL             | DESCRIPTION                                 | PART NUMBER |
|-------------------|---------------------------------------------|-------------|
| 17" Straight back | Fresh water flush, 12v dc                   | 58040-1012  |
|                   | Fresh water flush, 24v dc                   | 58040-1024  |
|                   | Raw water (sea, river, or lake water) flush | 58240-1012  |
|                   | Raw water (sea, river, or lake water) flush | 58240-1024  |
| 17" Angled back   | Fresh water flush, 12v dc                   | 58020-1012  |
|                   | Fresh water flush, 24v dc                   | 58020-1024  |
|                   | Raw water (sea, river, or lake water) flush | 58220-1012  |
|                   | Raw water (sea, river, or lake water) flush | 58220-1024  |