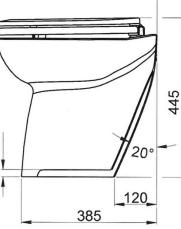

## MODEL DELUXE FLUSH 17" STRAIGHT BACK

375 FLUSH WATER INLET Ø19 WASTE DISCHARGE Ø38

MODEL DELUXE FLUSH 17" ANGLED BACK

Approximate dimensions in mm

450

375 FLUSH WATER INLET Ø19 WASTE DISCHARGE Ø38

| MODEL             | DESCRIPTION                                 | PART NUMBER |
|-------------------|---------------------------------------------|-------------|
| 17" Straight back | Fresh water flush, 12v dc                   | 58040-1012  |
|                   | Fresh water flush, 24v dc                   | 58040-1024  |
|                   | Raw water (sea, river, or lake water) flush | 58240-1012  |
|                   | Raw water (sea, river, or lake water) flush | 58240-1024  |
| 17" Angled back   | Fresh water flush, 12v dc                   | 58020-1012  |
|                   | Fresh water flush, 24v dc                   | 58020-1024  |
|                   | Raw water (sea, river, or lake water) flush | 58220-1012  |
|                   | Raw water (sea, river, or lake water) flush | 58220-1024  |