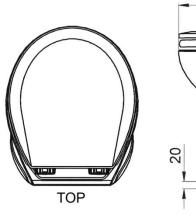

## MODEL DELUXE FLUSH 17" STRAIGHT BACK

375 FLUSH WATER INLET Ø19 WASTE DISCHARGE Ø38

MODEL DELUXE FLUSH 17" ANGLED BACK

Approximate dimensions in mm

450

375 FLUSH WATER INLET Ø19 WASTE DISCHARGE Ø38

| MODEL             | DESCRIPTION                                 | PART NUMBER |
|-------------------|---------------------------------------------|-------------|
| 17" Straight back | Fresh water flush, 12v dc                   | 58040-1012  |
|                   | Fresh water flush, 24v dc                   | 58040-1024  |
|                   | Raw water (sea, river, or lake water) flush | 58240-1012  |
|                   | Raw water (sea, river, or lake water) flush | 58240-1024  |
| 17" Angled back   | Fresh water flush, 12v dc                   | 58020-1012  |
|                   | Fresh water flush, 24v dc                   | 58020-1024  |
|                   | Raw water (sea, river, or lake water) flush | 58220-1012  |
|                   | Raw water (sea, river, or lake water) flush | 58220-1024  |